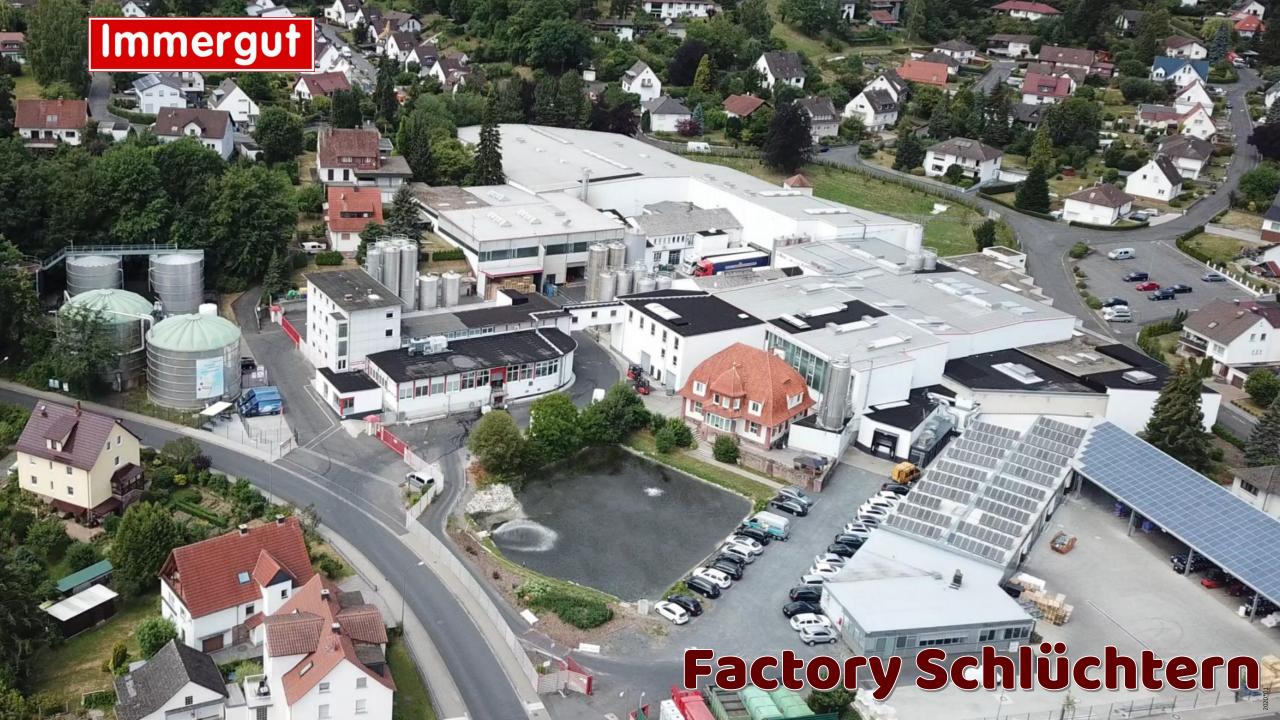

# **Our history**

1883: Founding of the Molkerei Stavenhagen dairy

1932: Founding of the Molkerei A. Ziegler dairy in Schlüchtern

1990: Immergut "West" becomes a member of the Numico Gruppe

2003: Merger of Immergut "West" and "Ost"

Immergut becomes

1964: Acquisition of the Immergut "West" brand by the Molkerei A. Ziegler in Schlüchtern

"West" by Friesland Dairy & Drinks Group and **Coberco Dairy Foods** 

Since 2014: Immergut is part of the Bauer-Holding