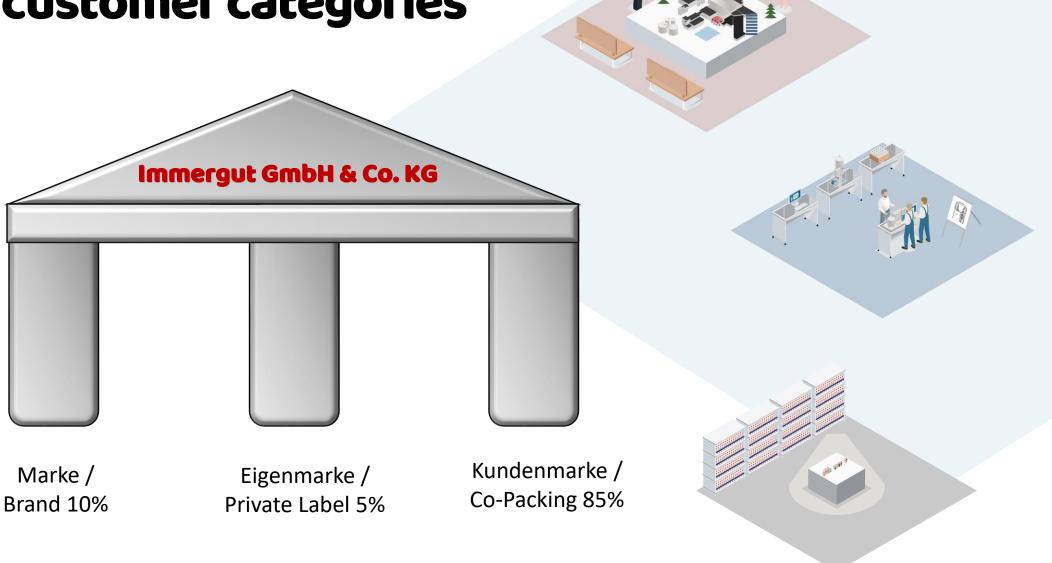

in the contract filling business for "liquid" products in Europe and internationally, as an innovative problem solver, who competently accompanies customers as a partner in the long term, from the idea to the development to the introduction and throughout the product life cycle.



# **Our history**



1883: Founding of the Molkerei Stavenhagen dairy



1932: Founding of the Molkerei A. Ziegler dairy in Schlüchtern



1990: Immergut "West" becomes a member of the Numico Gruppe



2003: Merger of Immergut "West" and "Ost"



Immergut becomes



1964: Acquisition of the Immergut "West" brand by the Molkerei A. Ziegler in Schlüchtern



"West" by Friesland Dairy & Drinks Group and **Coberco Dairy Foods** 



Since 2014: Immergut is part of the Bauer-Holding







## Our customer categories



## Our quality guidelines and certifications

- International Food Standard: IFS Version 6; Higher Level
- ZNU certified for "sustainable management" (September 2020)
- BIO organic certification DE-ÖKO-003 EU
- Certification Markenqualität Hessen
- Certification GMO free products
- Certification RainforestAlliance Cocoa products
- Certification FairTrade Cocoa and Sugar
- Certification energy management according to ISO 50001:2018
- We have been working "process-oriented" since 2000 (Standard ISO 9001:2000)
- The HACCP-System has been implemented since 1998; Yearly Inspections by our Veterinary Surgeon













: IFS







## Our core competence

Flexible partner and problem solver for trade and industrial customers - National & International

Special competence centre for contract