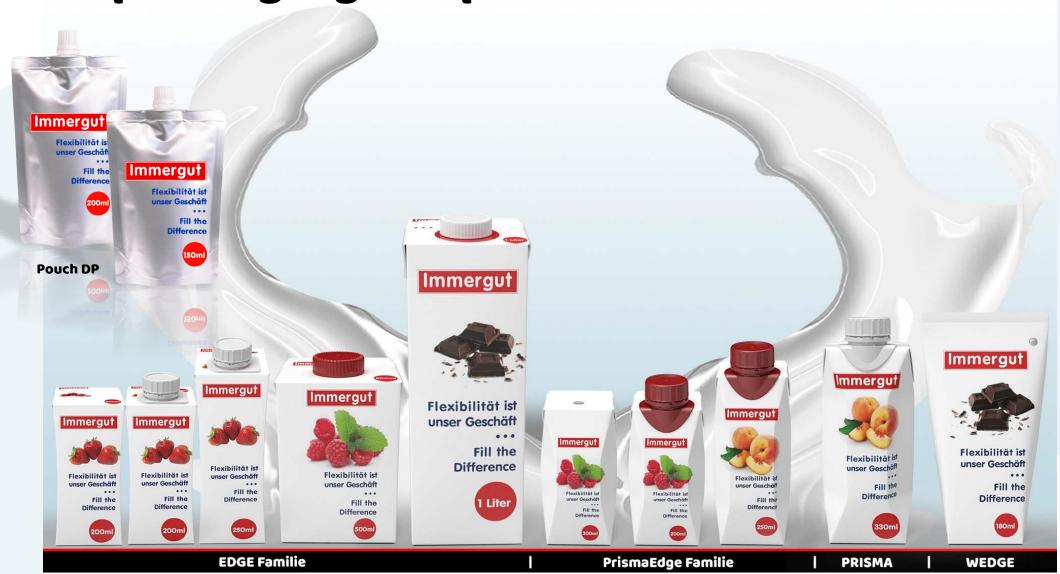

## Our filling lines - 26 possibilities

#### 9x TetraPak

#### 4 x 200ml/250ml TetraPak EDGE

with straw or cap HeliCap multipack 3 or 6, shrinked

#### 1 x 200ml/250ml TetraPak Prisma Edge

opening: telescope-straw or screw cap DreamCap

#### 1 x 200ml TetraPak Wedge

opening: paper-straw

#### 2 x 330ml TetraPak Prisma Square

with screw cap DreamCap multipack 3, shrinked

#### 2 x 1 Liter / 500ml TetraPak EDGE

opening: screw cap LightCap

#### 1x Pouch

**Cheerpack** CP 70/90/110/200/250/ 330/375/500 ml **Doypack** DP 40/70/90/110/150/200 ml

Our packaging shapes

2020\*0