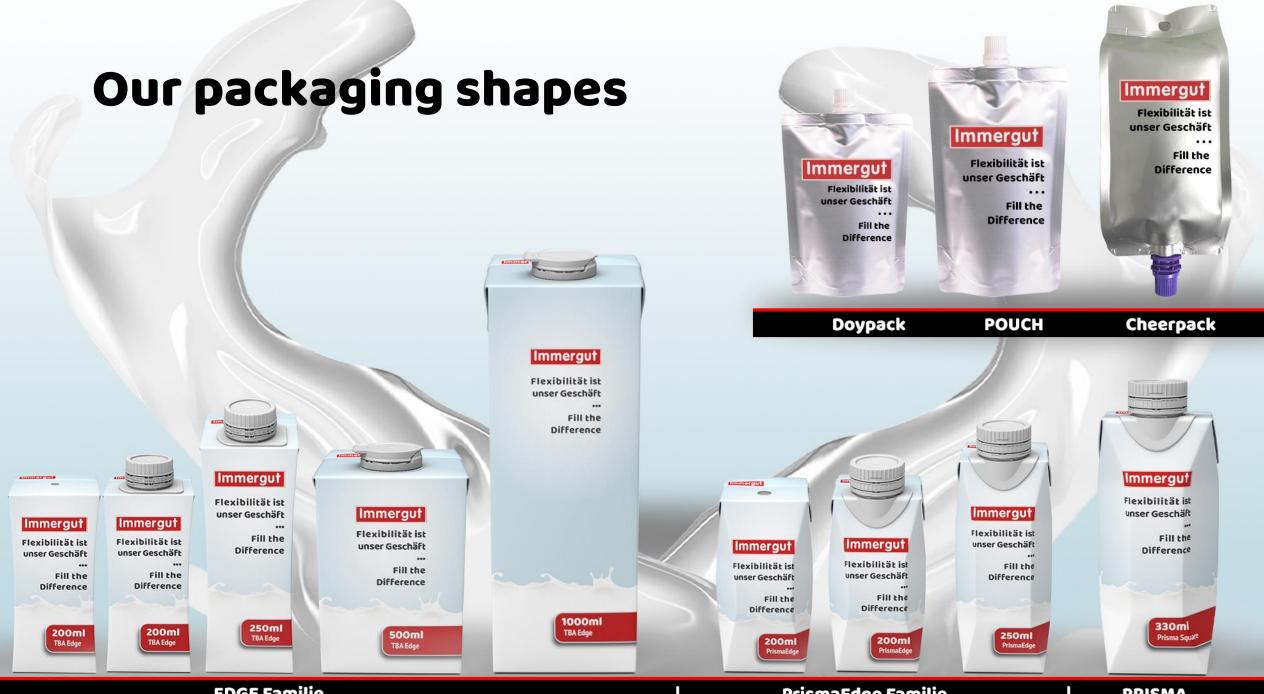

## Our filling lines - 26 possibilities

#### 9x TetraPak

#### 4 x 200ml/250ml TetraPak EDGE

with straw or cap HeliCap Promultipack 3 or 6, shrinked

#### 1 x 200ml/250ml TetraPak Prisma Edge

opening: telescope-straw or tethered cap DreamCap Pro

#### 2 x 330ml TetraPak Prisma Square

with tethered cap DreamCap Pro

#### 2 x 1 Liter / 500ml TetraPak EDGE

opening : one-step opening click lock LightWing Cap

#### 1x Pouch

**Cheerpack** CP 70/90/110/200/250/ 330/375/500 ml **Doypack** DP 40/70/90/110/150/200 ml

**EDGE Familie** PrismaEdge Familie **PRISMA** 