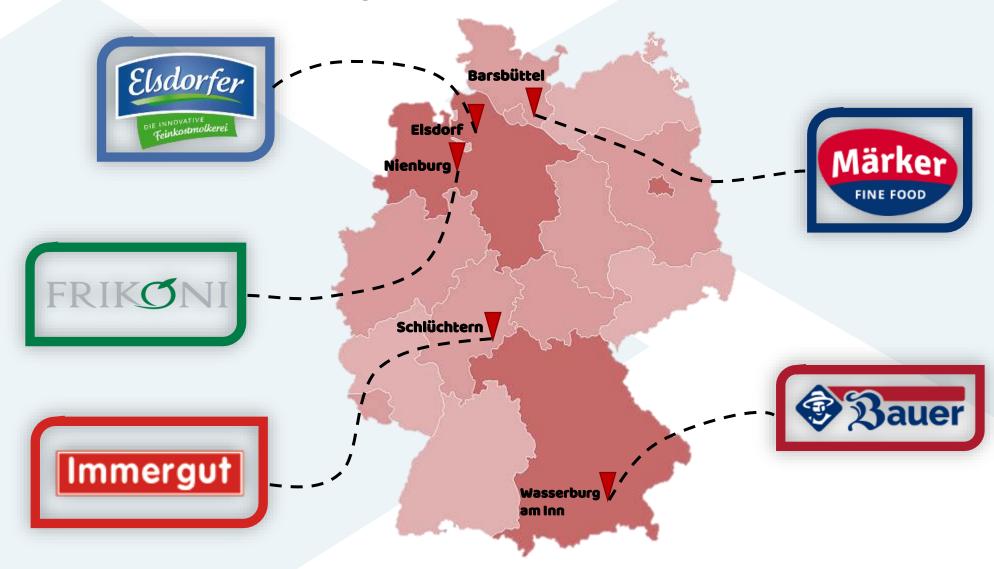

# **Our history**

1883: Founding of the Molkerei Stavenhagen dairy

1932: Founding of the Molkerei A. Ziegler dairy in Schlüchtern

Immergut "West" becomes a member of the Numico Gruppe

2003: Merger of Immergut "West" and "Ost"

2007: Immergut becomes a member of the **Bauer Group** 

1894: Founding of the Molkereigenossenschaft Schlüchtern, a dairy cooperative

1964: Acquisition of the Immergut "West" brand by the Molkerei A. Ziegler in Schlüchtern

2001: Acquisition of Immergut "West" by Friesland Dairy & Drinks Group and **Coberco Dairy Foods** 

2005: Founding of Immergut GmbH & Co. KG

Since 2014: Immergut is part of the Bauer-Holding

# The Bauer Goup